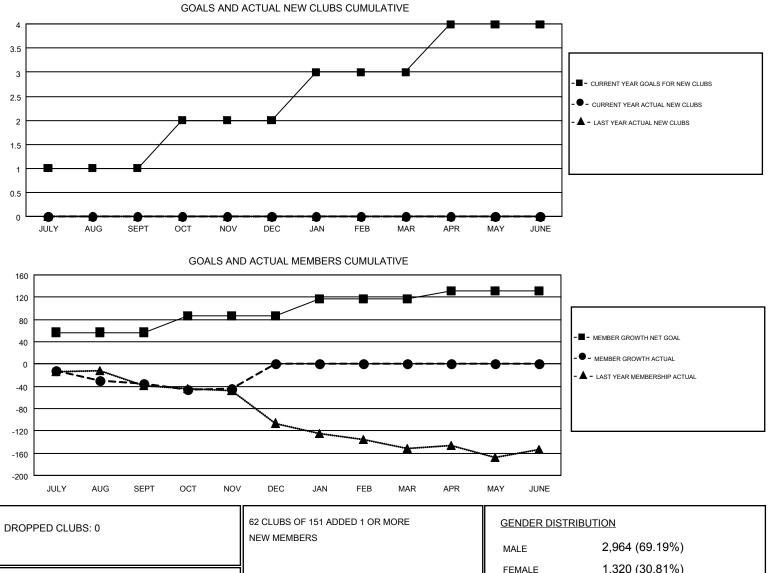

# GMT MONTHLY MEMBERSHIP PROGRESS REPORT

## **Multiple District 8**

### Results as of: 11/30/2017

#### LOCATION: LOUISIANA

#### GMT: JOE AL PICONE

| GM <sup>-</sup> | Т СА | 1 |
|-----------------|------|---|
|                 |      |   |

| Clubs                 |               |           | Members               |               |                           |                         |                                                    |
|-----------------------|---------------|-----------|-----------------------|---------------|---------------------------|-------------------------|----------------------------------------------------|
| RESULTS FOR 2017-2018 |               |           | RESULTS FOR 2017-2018 |               |                           |                         |                                                    |
| QUARTER               | NEW CLUB GOAL | NEW CLUBS | DROPPED CLUBS         | QUARTER       | MEMBER GROWTH NET<br>GOAL | MEMBER GROWTH<br>ACTUAL | DROPPED<br>MEMBERS ACTUAL<br>(including transfers) |
| JULY/AUG/SEPT         | 1             | 0         | 0                     | JULY/AUG/SEPT | 57                        | 118                     | 139                                                |
| OCT/NOV/DEC           | 1             | 0         | 0                     | OCT/NOV/DEC   | 29                        | 46                      | 54                                                 |
| JAN/FEB/MAR           | 1             | 0         | 0                     | JAN/FEB/MAR   | 31                        | 0                       | 0                                                  |
| APR/MAY/JUNE          | 1             | 0         | 0                     | APR/MAY/JUNE  | 15                        | 0                       | 0                                                  |